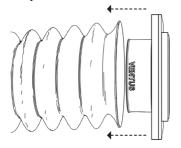

# An Effective Air Solution with Style

Our Exclusive Line has been designed and manufactured to the highest quality standards.

Air extractors are essential components for ensuring proper air circulation and ventilation within enclosed spaces.

#### The product is only installed on 12.5mm gypsum boards.

| Q(m3/h) | 50-200 |
|---------|--------|
|---------|--------|