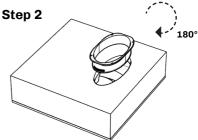

# PREMIUM LINE





Air extractors are essential components for ensuring proper air circulation and ventilation within enclosed spaces.

The product is only installed on 12.5mm gypsum boards.

| Q(m3/h) | 50-200 |
|---------|--------|
|---------|--------|

## Package includes the following parts:





Step 3





Step 4



# 2 INSTALLATION

Step 1



Step 2



# **3** FINISHING PROCESS





Step 2



Step 3



Step 4



Step 5



Step 6



### **DISASSEMBLY INSTRUCTIONS**

### Step 1



Step 2



Step 3



Step 4



Step 5



Step 6



### **Give Your Product a New Life!**

All D.Ellinas products are designed to be disassembled for either reuse or recycling.

### www.wcvent.com

Copyright © WCVent Air Extractors® is a brand of D.Ellinas Factory Products Ltd®, protected by European and International laws pertaining to intellectual property.

D.Ellinas Factory Products is a registered company in Cyprus (reg. no. HE260375)