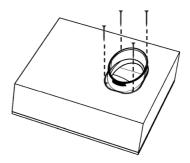

# PREMIUM LINE





Air extractors are essential components for ensuring proper air circulation and ventilation within enclosed spaces.

The product is only installed on 12.5mm gypsum boards.

| Q(m3/h) | 50-200 |
|---------|--------|
|---------|--------|

## Package includes the following parts:





Step 3





Step 4



# 2 INSTALLATION

Step 1



Step 2



# **3** FINISHING PROCESS





Step 2



Step 3



Step 4



Step 5



Step 6



### **DISASSEMBLY INSTRUCTIONS**

### Step 1



Step 2



Step 3



Step 4



Step 5



Step 6



### **Give Your Product a New Life!**

All D.Ellinas products are designed to be disassembled for either reuse or recycling.

### www.wcvent.com

Copyright © WCVent Air Extractors® is a brand of D.Ellinas Factory Products Ltd®, protected by European and International laws pertaining to intellectual property.

D.Ellinas Factory Products is a registered company in Cyprus (reg. no. HE260375)