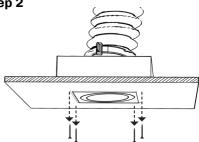

# PREMIUM LINE





Air extractors are essential components for ensuring proper air circulation and ventilation within enclosed spaces.

The product is only installed on 12.5mm gypsum boards.

| Q(m3/h) | 50-200 |
|---------|--------|
|---------|--------|

## Package includes the following parts:





Step 3





Step 4



# 2 INSTALLATION

Step 1



Step 2



# **3** FINISHING PROCESS





Step 2



Step 3



Step 4



Step 5



Step 6



### **DISASSEMBLY INSTRUCTIONS**

### Step 1



Step 2



Step 3



Step 4



Step 5



Step 6



### **Give Your Product a New Life!**

All D.Ellinas products are designed to be disassembled for either reuse or recycling.

### www.wcvent.com

Copyright © WCVent Air Extractors® is a brand of D.Ellinas Factory Products Ltd®, protected by European and International laws pertaining to intellectual property.

D.Ellinas Factory Products is a registered company in Cyprus (reg. no. HE260375)