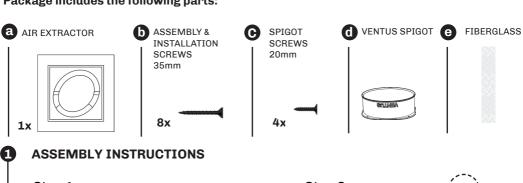

# PREMIUM LINE





Air extractors are essential components for ensuring proper air circulation and ventilation within enclosed spaces.

The product is only installed on 12.5mm gypsum boards.

| Q(m3/h) | 50-200 |
|---------|--------|
|---------|--------|

## Package includes the following parts:





Step 3





Step 4



# 2 INSTALLATION

Step 1



Step 2



# **3** FINISHING PROCESS





Step 2



Step 3



Step 4



Step 5



Step 6



### **DISASSEMBLY INSTRUCTIONS**

### Step 1



Step 2



Step 3



Step 4



Step 5



Step 6



### **Give Your Product a New Life!**

All D.Ellinas products are designed to be disassembled for either reuse or recycling.

### www.wcvent.com

Copyright © WCVent Air Extractors® is a brand of D.Ellinas Factory Products Ltd®, protected by European and International laws pertaining to intellectual property.

D.Ellinas Factory Products is a registered company in Cyprus (reg. no. HE260375)