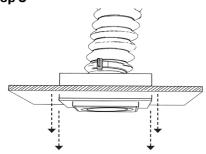

# PREMIUM LINE





Air extractors are essential components for ensuring proper air circulation and ventilation within enclosed spaces.

The product is only installed on 12.5mm gypsum boards.

| Q(m3/h) | 50-200 |
|---------|--------|
|---------|--------|

## Package includes the following parts:





Step 3





Step 4



# 2 INSTALLATION

Step 1



Step 2



# **3** FINISHING PROCESS





Step 2



Step 3



Step 4



Step 5



Step 6



### **DISASSEMBLY INSTRUCTIONS**

### Step 1



Step 2



Step 3



Step 4



Step 5



Step 6



### **Give Your Product a New Life!**

All D.Ellinas products are designed to be disassembled for either reuse or recycling.

### www.wcvent.com

Copyright © WCVent Air Extractors® is a brand of D.Ellinas Factory Products Ltd®, protected by European and International laws pertaining to intellectual property.

D.Ellinas Factory Products is a registered company in Cyprus (reg. no. HE260375)