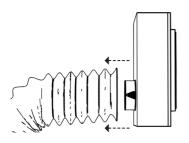

### **DISASSEMBLY INSTRUCTIONS**

### Step 1

Step 2

Step 3

Step 4

Step 5

Step 6