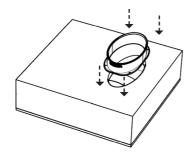

# PREMIUM LINE





Air extractors are essential components for ensuring proper air circulation and ventilation within enclosed spaces.

The product is only installed on 12.5mm gypsum boards.

| Q(m3/h) | 50-200 |
|---------|--------|
|---------|--------|

## Package includes the following parts:





Step 3





Step 4



# 2 INSTALLATION

Step 1



Step 2



# **3** FINISHING PROCESS





Step 2



Step 3



Step 4



Step 5



Step 6



### **DISASSEMBLY INSTRUCTIONS**

### Step 1



Step 2



Step 3



Step 4



Step 5



Step 6



### **Give Your Product a New Life!**

All D.Ellinas products are designed to be disassembled for either reuse or recycling.

### www.wcvent.com

Copyright © WCVent Air Extractors® is a brand of D.Ellinas Factory Products Ltd®, protected by European and International laws pertaining to intellectual property.

D.Ellinas Factory Products is a registered company in Cyprus (reg. no. HE260375)