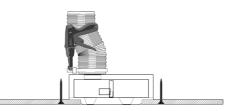

# PREMIUM LINE

Air extractors are essential components for ensuring proper air circulation and ventilation within enclosed spaces.

The product is only installed on 12.5mm gypsum boards.

| Q(m3/h) | 50-200 |
|---------|--------|
|---------|--------|