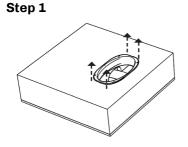

# PREMIUM LINE





Air extractors are essential components for ensuring proper air circulation and ventilation within enclosed spaces.

The product is only installed on 12.5mm gypsum boards.

| Q(m3/h) | 50-200 |
|---------|--------|
|---------|--------|

## Package includes the following parts:





Step 3





Step 4



# 2 INSTALLATION

Step 1



Step 2



# **3** FINISHING PROCESS





Step 2



Step 3



Step 4



Step 5



Step 6



### **DISASSEMBLY INSTRUCTIONS**

### Step 1



Step 2



Step 3



Step 4



Step 5



Step 6



### **Give Your Product a New Life!**

All D.Ellinas products are designed to be disassembled for either reuse or recycling.

### www.wcvent.com

Copyright © WCVent Air Extractors® is a brand of D.Ellinas Factory Products Ltd®, protected by European and International laws pertaining to intellectual property.

D.Ellinas Factory Products is a registered company in Cyprus (reg. no. HE260375)